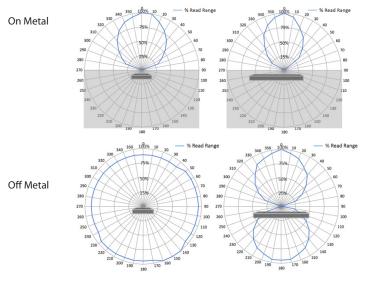

### **RF Specifications**

| Protocol                                              | EPC Class 1 Gen2V2                                      |
|-------------------------------------------------------|---------------------------------------------------------|
| Frequency Range (MHz)                                 | 902 - 928 (US), 866 - 868 (EU)                          |
| Read Range (Fixed reader) <sup>1</sup><br>On metal    | Up to 12.0m                                             |
| Read Range (Handheld reader) <sup>1</sup><br>On metal | Up to 6.0m                                              |
| Material Compatibility                                | Optimized for Metal                                     |
| IC Type (chip)                                        | Impinj Monza R6-P                                       |
| Memory <sup>2</sup>                                   | EPC - 128(96)bits<br>User - 32(64)bits<br>UTID - 48bits |

#### **Radiation Patterns**

Dimensions stated in mm