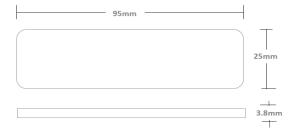

#### **Physical Specifications**

| Coverstock | White synthetic label with transparent over laminate |
|------------|------------------------------------------------------|
| Size (mm)  | 95 x 25 x 3.8                                        |
| Size (in)  | 3.74 x .98 x 0.15                                    |
| Weight (g) | 3.8                                                  |